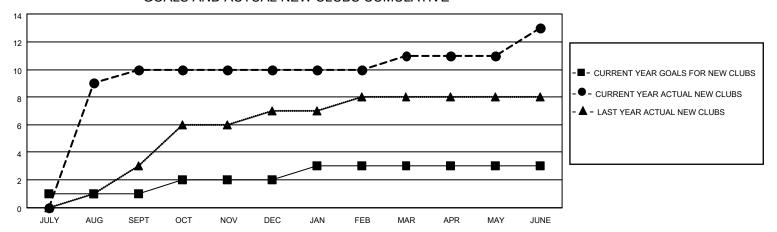

## GOALS AND ACTUAL NEW CLUBS CUMULATIVE

## MONTHLY MEMBERSHIP PROGRESS REPORT

LOCATION INDIA District 320 A Results as of: 6/30/2023

| Clubs                 |               |           |               | Members               |                        |                         |                                                    |
|-----------------------|---------------|-----------|---------------|-----------------------|------------------------|-------------------------|----------------------------------------------------|
| RESULTS FOR 2022-2023 |               |           |               | RESULTS FOR 2022-2023 |                        |                         |                                                    |
| QUARTER               | NEW CLUB GOAL | NEW CLUBS | DROPPED CLUBS | QUARTER MEME          | BER GROWTH NET<br>GOAL | MEMBER GROWTH<br>ACTUAL | DROPPED<br>MEMBERS ACTUAL<br>(including transfers) |
| JULY/AUG/SEPT         | 1             | 10        | 0             | JULY/AUG/SEPT         | 20                     | 409                     | 33                                                 |
| OCT/NOV/DEC           | 1             | 0         | 2             | OCT/NOV/DEC           | 25                     | 294                     | 175                                                |
| JAN/FEB/MAR           | 1             | 1         | 0             | JAN/FEB/MAR           | 15                     | 252                     | 26                                                 |
| APR/MAY/JUNE          | 0             | 2         | 4             | APR/MAY/JUNE          | 10                     | 98                      | 337                                                |