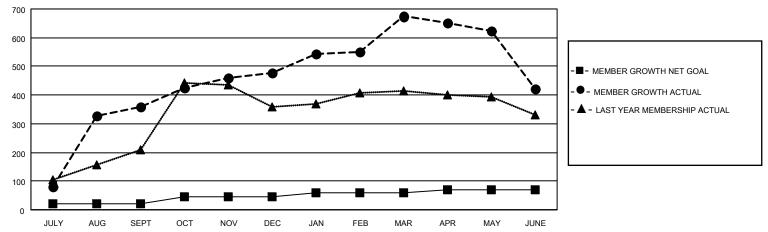

## GOALS AND ACTUAL MEMBERS CUMULATIVE

| DROPPED CLUBS: 6 |     | 74 CLUBS OF 89 ADDED 1 OR<br>MORE NEW MEMBERS | GENDER DISTRIBUTION             |                                |  |
|------------------|-----|-----------------------------------------------|---------------------------------|--------------------------------|--|
|                  |     |                                               | MALE<br>FEMALE                  | 2,472 (72.96%)<br>912 (26.92%) |  |
| DROPPED MEMBERS  |     |                                               | NON BINARY PREFER NOT TO ANSWER | 0 (0.00%)<br>4 (0.12%)         |  |
| DECEASED         | 10  |                                               | TREFERENCE TO ANSWER            | + (0.1270)                     |  |
| CLUB CANCELLED   | 177 | CLICK HERE FOR CUMULATIVE                     | TOTAL FAMILY UNIT MEMBERS       | 1,530                          |  |
| OTHER            | 384 | MEMBERSHIP DATA                               |                                 |                                |  |
| TOTAL            | 571 |                                               | FAMILY MEMBERS PAYING HAI       | LF DUES 827                    |  |

## MONTHLY MEMBERSHIP PROGRESS REPORT

LOCATION INDIA District 320 A Results as of: 6/30/2023

| Clubs                 |               |           |               | Members               |                        |                         |                                                    |
|-----------------------|---------------|-----------|---------------|-----------------------|------------------------|-------------------------|----------------------------------------------------|
| RESULTS FOR 2022-2023 |               |           |               | RESULTS FOR 2022-2023 |                        |                         |                                                    |
| QUARTER               | NEW CLUB GOAL | NEW CLUBS | DROPPED CLUBS | QUARTER MEME          | BER GROWTH NET<br>GOAL | MEMBER GROWTH<br>ACTUAL | DROPPED<br>MEMBERS ACTUAL<br>(including transfers) |
| JULY/AUG/SEPT         | 1             | 10        | 0             | JULY/AUG/SEPT         | 20                     | 409                     | 33                                                 |
| OCT/NOV/DEC           | 1             | 0         | 2             | OCT/NOV/DEC           | 25                     | 294                     | 175                                                |
| JAN/FEB/MAR           | 1             | 1         | 0             | JAN/FEB/MAR           | 15                     | 252                     | 26                                                 |
| APR/MAY/JUNE          | 0             | 2         | 4             | APR/MAY/JUNE          | 10                     | 98                      | 337                                                |